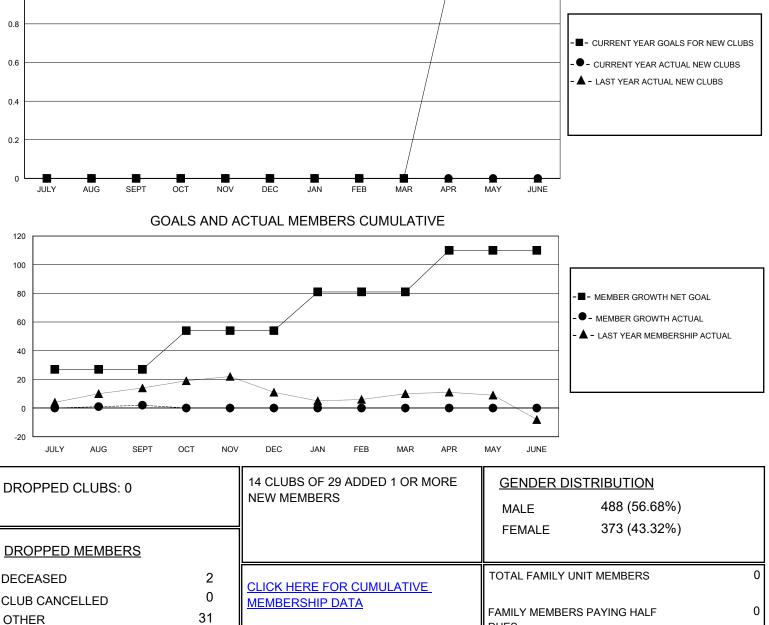

## MONTHLY MEMBERSHIP PROGRESS REPORT

District 39 W

Results as of: 9/30/2024

| GMT:                  |               | LOCATION IDAHO |               |                       |                         |                         | GMT CA                                             |
|-----------------------|---------------|----------------|---------------|-----------------------|-------------------------|-------------------------|----------------------------------------------------|
| Clubs                 |               |                |               | Members               |                         |                         |                                                    |
| RESULTS FOR 2024-2025 |               |                |               | RESULTS FOR 2024-2025 |                         |                         |                                                    |
| QUARTER               | NEW CLUB GOAL | NEW CLUBS      | DROPPED CLUBS | QUARTER ME            | MBER GROWTH NET<br>GOAL | MEMBER GROWTH<br>ACTUAL | DROPPED<br>MEMBERS ACTUAL<br>(including transfers) |
| JULY/AUG/SEPT         | 0             | 0              | 0             | JULY/AUG/SEPT         | 27                      | 38                      | 33                                                 |
| OCT/NOV/DEC           | 0             | 0              | 0             | OCT/NOV/DEC           | 27                      | 0                       | 0                                                  |
| JAN/FEB/MAR           | 0             | 0              | 0             | JAN/FEB/MAR           | 27                      | 0                       | 0                                                  |
| APR/MAY/JUNE          | 1             | 0              | 0             | APR/MAY/JUNE          | 29                      | 0                       | 0                                                  |
|                       | GOALS         | AND ACTUA      | L NEW CLUBS C | UMULATIVE             |                         |                         |                                                    |
| 1                     |               |                |               |                       |                         |                         |                                                    |